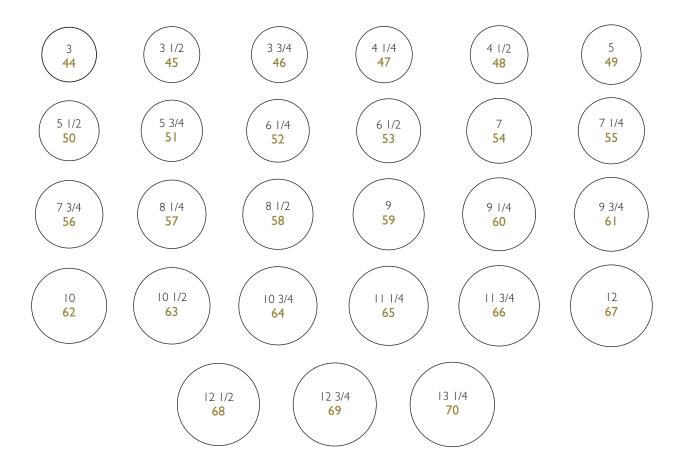

I inc / 2,54 cm

USA Europe 3 44

## TO FIND YOUR RING SIZE

- I. Position the ring over the circles shown below to determinate which one matches your size.
- 2. The diameter should correspond exactly with the diameter of your ring.
- 3. Please note for your order that Crea uses European sizing, the number in gold corresponds to that specific size.
- 4. If you hesitate between 2 sizes, choose the larger one.

## **CONVERSION CHART \***

<sup>\*</sup>This is for reference only. | Crea cannot be held responsible for any errors that occur as a result of measuring your finger.